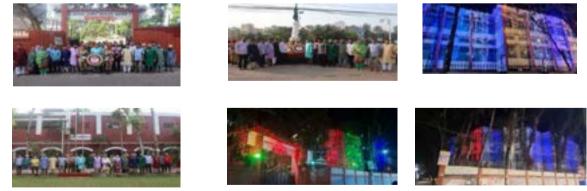

#### **3.1.1.2.** Observation of 16 December: National Victory Day 2022

The National Victory day-2022 was celebrated on a grand scale on 16 December, 2022 at the college premises. The Whole campus was in a festive look with all the buildings decorated with colorful lights. A discussion meeting remembering the sacrifice of Bangabandhu Sheikh Mujibur Rahman, the

freedom fighters and the martyrs was arranged at the college auditorium. Professor Md. Masudur Rahman, principal of the college was the chief guest of the program and the function was presided over by Dr. Md. Mashud Hossain, Associate Professor of Geography.

### 3.1.1.4. Observation of 17 March: Birth Anniversary of Bangabandhu Sheikh Mujibur Rahman and The National Children's Day-2023

The national child day and the hundred birth anniversary of the father of the nation, Bangabandhu Sheikh Mujibur Rahman has been celebrated with a daylong grand programme. The whole campus was in a festive mood with colorful lights. Students have also been awarded for different competitions arranged on the day.