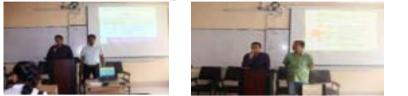

# **3.1.3.4.** Meeting of stakeholders in the implementation of the Integrity Action Plan

A meeting of stakeholders for the implementation of the Integrity Action Plan was held on the auditorium of the college on September 11, 2022. Abul Khair Khan, Vice-Principal of the college and Dr. Md. Masud Hossain, Associate professor of geography, delivered their speeches on the respective topic whereas Md. Saidul Islam, Lecturer in English played the role of anchor. The program was presided over by the Principal of the college, Chandpur Govt. Women College, Chandpur