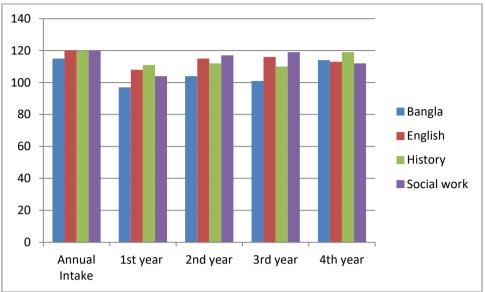

| SI.   | Departmen   | Annual   | No. of Student Enrollment (year-wise) |                 |                 |                 | ear-wise) |       |   |   |   |       |        |
|-------|-------------|----------|---------------------------------------|-----------------|-----------------|-----------------|-----------|-------|---|---|---|-------|--------|
| No.   | t           | intake   | 1 <sup>st</sup>                       | 2 <sup>nd</sup> | 3 <sup>rd</sup> | 4 <sup>th</sup> | Total     | Total |   |   |   |       |        |
|       |             | capacity | Ŧ                                     | Z               | З               | З               | Э         | Э     | Э | 5 | 4 | TOLAT | Female |
| 1     | Bangla      | 115      | 97                                    | 104             | 101             | 114             | 416       | 416   |   |   |   |       |        |
| 2     | English     | 120      | 108                                   | 115             | 116             | 113             | 452       | 452   |   |   |   |       |        |
| 3     | History     | 120      | 111                                   | 112             | 110             | 119             | 452       | 452   |   |   |   |       |        |
| 4     | Social work | 120      | 104                                   | 117             | 119             | 112             | 452       | 452   |   |   |   |       |        |
| Total |             | 475      | 420                                   | 448             | 446             | 458             | 1772      | 1772  |   |   |   |       |        |

Number of Students in Honors Courses by Subjects, 2023:

Figure-1: Number of Students in Honors Courses by Subjects, 2023