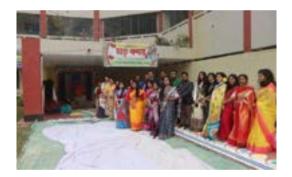

#### 3.1.2.5. Bangla Nabobarsho-1430

Chandpur Govt. Mohila College celebrated Bangla Nabobarsho-1430 with colorful poster, banner, placard, etc.