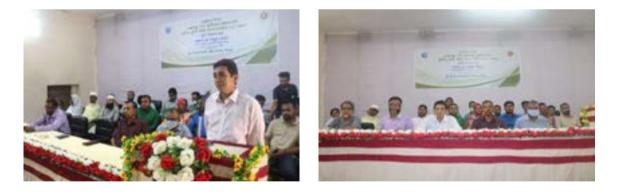

# **3.1.3.4.** Meeting of stakeholders in the implementation of the Integrity Action Plan

A meeting of stakeholders for the implementation of the Integrity Action Plan was held on the auditorium of the college on September 11, 2022. Abul Khair Khan, Vice-Principal of the college and Dr. Md. Masud Hossain, Associate professor of geography, delivered their speeches on the respective topic whereas Md. Saidul Islam, Lecturer in English played the role of anchor. The program was presided over by the Principal of the college, Chandpur Govt. Women College, Chandpur

#### 3.1.6.2. Discussion meeting with Stake holders for Good Governance

A discussion meeting with the stake holders to ensure good governance was held in Chandpur Govt. Mahila College, Chandpur on 06.09. 2022. The chief guest of the meeting was Professor Md. Masudur Rahman, principal of CGMC.