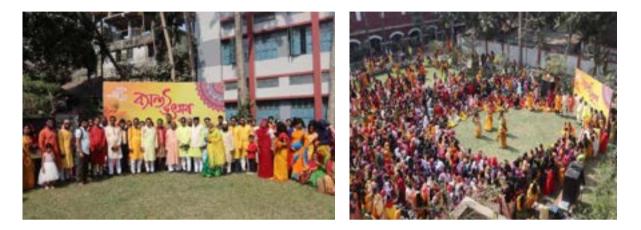

#### 3.1.2.5. Bangla Nabobarsho-1430

Chandpur Govt. Mohila College celebrated Bangla Nabobarsho-1430 with colorful poster, banner, placard, etc.

# 3.1.4. Celebration of Swarashati Puja-2023

The followers of Hindu religion worship to the mother Shri Shri Swarashtati to avail knowledge. Debi Swarashati is the symbol of knowledge. As educational institution is a place of practicing knowledge, the worship of Shri Shri Swarashati is arranged every year in every college. We also celebrate the Swarashati Puja every year at our college to facilitate knowledge with active participation of the students.