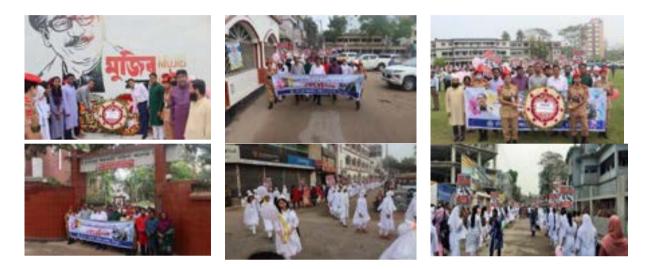

Chandpur Government Mohila College organized a number of programs last year. Some of the programs are as follows: Seminars and workshops, Celebration of Eid-e-Miladun-nani, Swarashati Puja, National Mourning Day, National Victory Day, Birth Anniversary of Bangabandhu Sheikh Mujibur Rahman and The National Children's Day, The Independent Day, Observation of Marty's Day and International Mother Language Day, Bangabandhu Book Corner, Observation of Historic 7<sup>th</sup> March 2023, , Annual Guardian Meeting, Poet Kazi Nazrul Islam birth day, World Autism Day, annual sport competition, annual cultural competition, etc.

#### **3.1.1.1. Observation of 15 August: National Mourning Day 2022**

The college administration observed the 47<sup>th</sup> Death Anniversary of the father of the nation and the National Mourning Day-2022 with due dignity. The Principal of the college with the teachers and staffs of the college laid floral wreath on the portrait of Bangabandhu Sheikh Mujibur Rahman. The college arranged a 'Prayer and Discussion' program where the chief guest was Professor Md. Masudur Rahman and Dr. Md. Mashud Hossain presided over the meeting. An art exhibition with pictures and a 'Deyalika' containing the message of life, struggle and sacrifice of father of the nation, Bangabandhu Sheikh Mujibur Rahman was exhibited at the college campus.

#### **3.1.1.2.** Observation of 16 December: National Victory Day 2022

The National Victory day-2022 was celebrated on a grand scale on 16 December, 2022 at the college premises. The Whole campus was in a festive look with all the buildings decorated with colorful lights. A discussion meeting remembering the sacrifice of Bangabandhu Sheikh Mujibur Rahman, the

# **3.1.1.3.** Observation of Martyr's Day and International Mother Language Day 2023

We observed the Martyr's Day and International Mother Language Day, 2023 this year with grave significance.

We offered respect to the martyrs with flower at the Shahid Minar and arranged a discussion on the sacrifice of the language martyrs in 1952, encouraging our students to be obedient and loyal to their culture and country. On 17 November 1999, the UNESCO General Conference recognized 21 February as International Mother Language Day.

### 3.1.1.4. Observation of 17 March: Birth Anniversary of Bangabandhu Sheikh Mujibur Rahman and The National Children's Day-2023

The national child day and the hundred birth anniversary of the father of the nation, Bangabandhu Sheikh Mujibur Rahman has been celebrated with a daylong grand programme. The whole campus was in a festive mood with colorful lights. Students have also been awarded for different competitions arranged on the day.

3.1.1.5. Observation of 26 March: The Independent Day 2023

The Independence Day of Bangladesh on 26 March is a national holiday. We observed the Independent day 2023 this year with due significance. We arranged a discussion and prize giving ceremony for the cultural competition on the occasion.